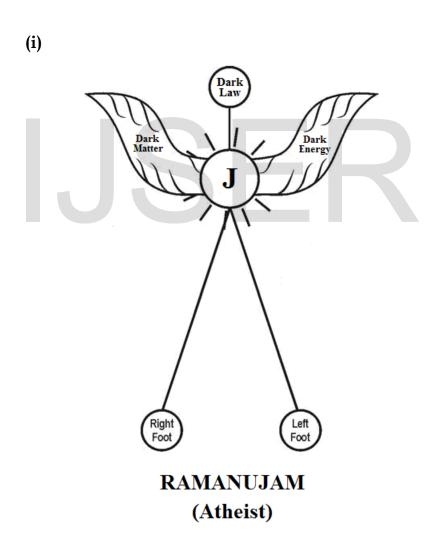

### இதயம் (KRISHNA HEART)

- i) Ramanujam is like Creator
- ii) Brahma is like Ethicist
- iii) Rama is like Revolutionist
- iv) Krishna is like Democracist
- v) Shiva is like Socialist

#### 4.0 Creator differs from Brahma?...

It is hypothesized that RAMANUJAM shall be considered as the Supreme God and creator of the entire Universe (ATHEIST). BRAHMA shall be considered as the created soul (ANGEL) who consider lived in SUPERIOR WORLD (MARS PLANET). During expanding Universe the created soul might be transformed to material Universe with influence of growth of DOWNWARD GRAVITY. The Philosophy of creator and created soul shall be distinguished as below.