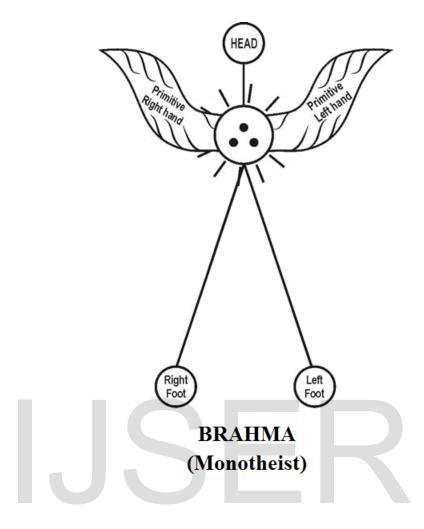

(i)

(ii)

2 si sii b

(BRAHMA HEART)

(iii)

இருதயம் (RAMA HEART)

(iv)

### இதயம் (KRISHNA HEART)

- i) Ramanujam is like Creator
- ii) Brahma is like Ethicist
- iii) Rama is like Revolutionist
- iv) Krishna is like Democracist
- v) Shiva is like Socialist