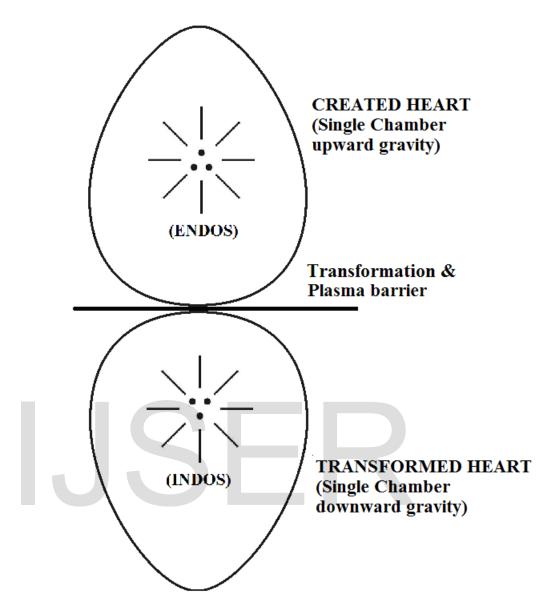

#### 2.0 Philosophy of "TOILET"?...

It is hypothesized that **TOILET** shall be considered as "**HEART**" or "**MEDIUM**" for Transformation of Soul. The philosophy of shape of "**CREATED HEART**" and "**TRANSFORMED HEART**" of human shall be described as below.

It is further focused that the philosophy of State of Heart shape undergone change under varied environmental condition in the expanding universe shall be described as below for universal understanding.

#### 4.0 Creator differs from Brahma?...

It is hypothesized that RAMANUJAM shall be considered as the Supreme God and creator of the entire Universe (ATHEIST). BRAHMA shall be considered as the created soul (ANGEL) who consider lived in SUPERIOR WORLD (MARS PLANET). During expanding Universe the created soul might be transformed to material Universe with influence of growth of DOWNWARD GRAVITY. The Philosophy of creator and created soul shall be distinguished as below.