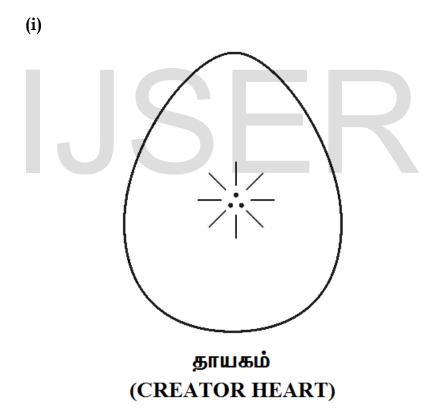

This research further focus that Toilet shall mean "HEART". "CLEAN" shall mean "DISPOSAL" (or) "TRANSFORMATION".

In proto Indo Europe root word "HEART" shall mean "THAYAGAM" (motherhood). "SOUL" shall mean MALAM. CLEAN shall mean KIZHI. "MALAM DISPOSAL" shall mean "TRANSFORMATION OF SOUL" to the designated region for the betterment of Human Life System under different environmental condition in the expanding universe. The philosophy of "CREATED SOUL" and "TRANSFORMED SOUL" shall be represented as below.

(ii)

(CREATED SOUL)

மலம் (TRANSFORMED SOUL)

#### 2.0 Philosophy of "TOILET"?...

It is hypothesized that **TOILET** shall be considered as "**HEART**" or "**MEDIUM**" for Transformation of Soul. The philosophy of shape of "**CREATED HEART**" and "**TRANSFORMED HEART**" of human shall be described as below.